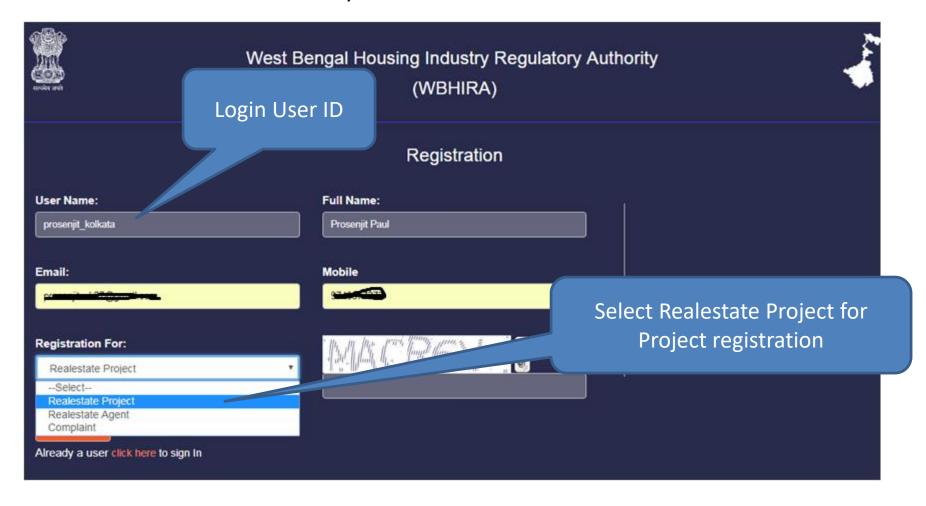

## User Application Registration Page

Provide all the required field and click on submit to register into application.

An email will sent to your mentioned email id for validation.