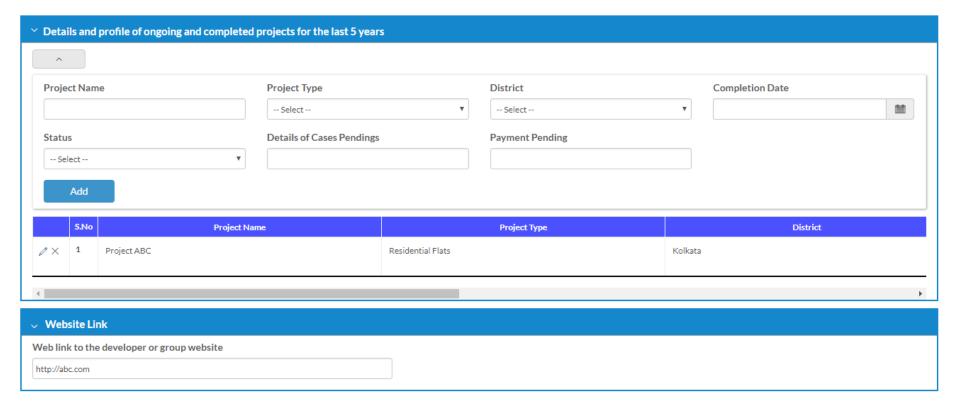

#### Update Promoter Info – Screen 3

Mention your overall completed or ongoing projects and company website if exists.

All the details you provided will be displayed publicly. In case of invalid or unauthorized data the profile will be suspended