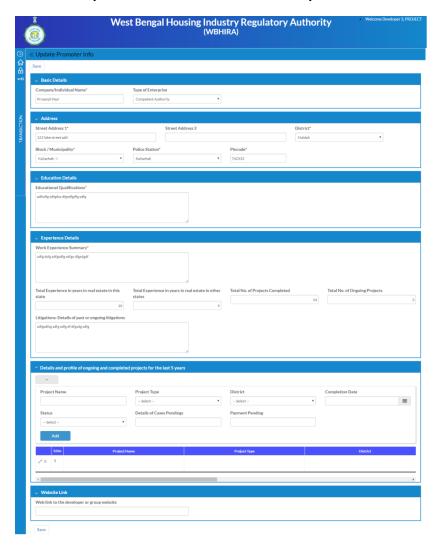

#### **Update Promoter Info**

Update your promoter profile information to publish on website publicly

#### Update Promoter Info – Screen 1

Mention enterprise or individual name, type and address.

These will publish publicly