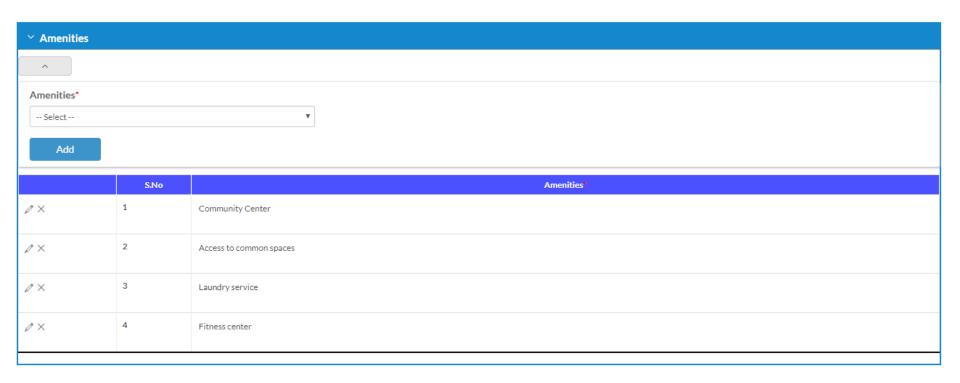

Update Agent details involved for the said project

Mention consultants involved for the said project, like Contactor/Architect/Structural Engineer

Mention the amenities provided in the said project

Upload valid images with valid image title to publish on website. All the details above along with the images will be published to HIRA website publicly after verification