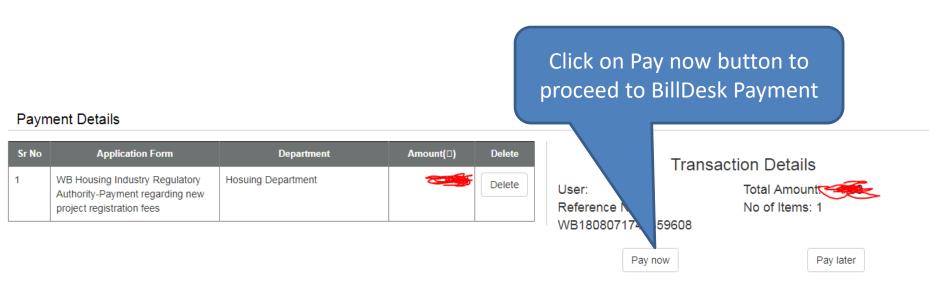

#### Listing of Applications

After submitting the application form it will list the application, and to complete the process and submit to department you need to complete the payment.

Click on Make Payment to proceed to payment

#### Payment Screen

Payment can be done using Credit Card/Debit Card/Internet Banking. After clicking on paynow button it will redirect to BillDesk payment gateway