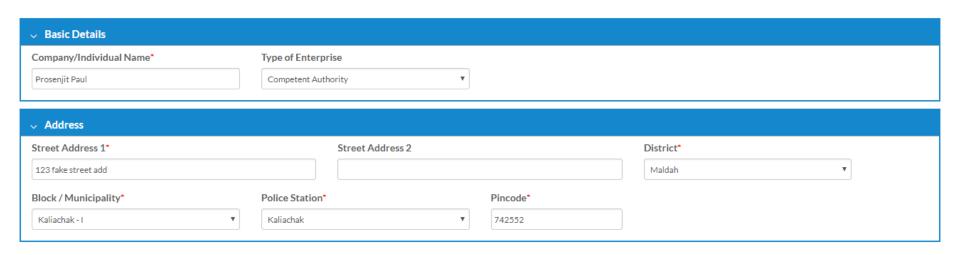

#### Update Promoter Info – Screen 1

Mention enterprise or individual name, type and address.

These will publish publicly