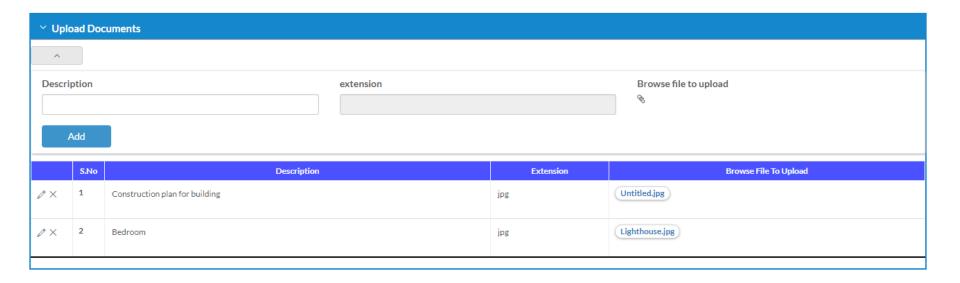

Update Agent details involved for the said project

Mention consultants involved for the said project, like Contactor/Architect/Structural Engineer

Mention the amenities provided in the said project

Upload valid images with valid image title to publish on website. All the details above along with the images will be published to HIRA website publicly after verification