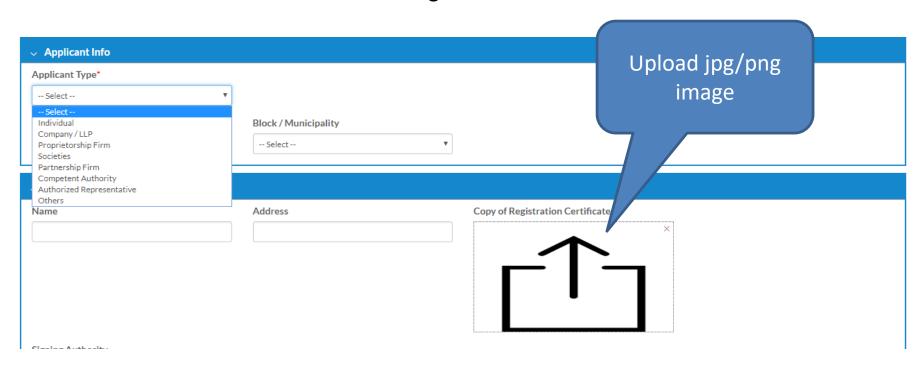

Select Organization type to display more input fields for applicant details (Individual info, Company info etc)

Select your organization type from this dropdown and fillup the required fields according to selection