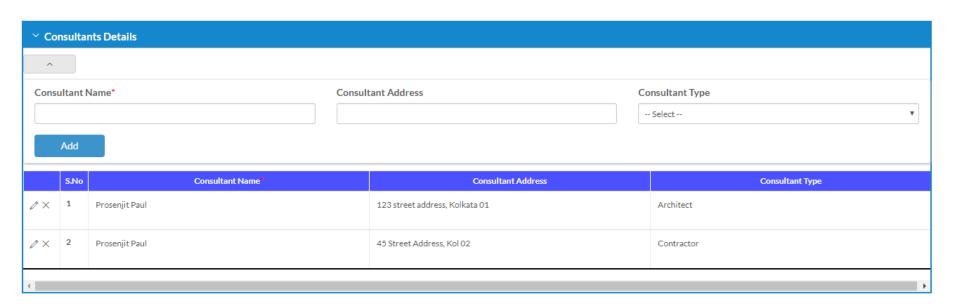

Update Agent details involved for the said project

Mention consultants involved for the said project, like Contactor/Architect/Structural Engineer

Mention the amenities provided in the said project

Upload valid images with valid image title to publish on website. All the details above along with the images will be published to HIRA website publicly after verification