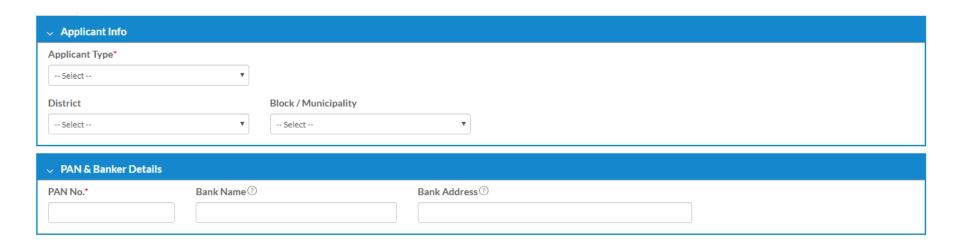

Select Organization type to display more input fields for applicant details (Individual info, Company info etc)

Select your organization type from this dropdown and fillup the required fields according to selection