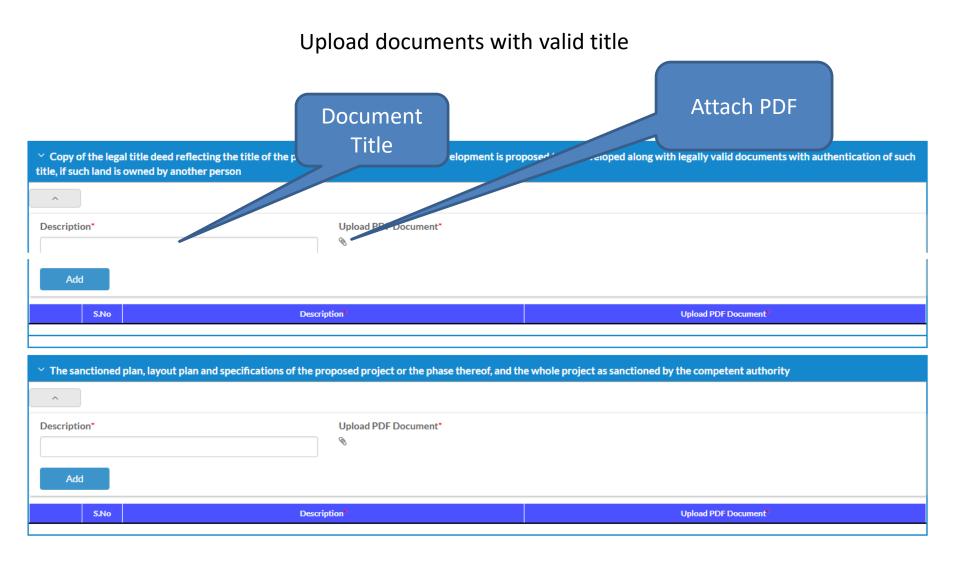

Documents upload – You need to upload all the necessary documents to complete the registration process

| ∨ Upload Documents                             |      |                                                                                                                                                                                                                                                                                                                                                                                                                                                                                                                                                                                                                                                                                                                                                                                                                                                                                                                                                                                                                                                                                                                                                                                                                                                                                                                                                                                                                                                                                                                                                                                                                                                                                                                                                                                                                                                                                                                                                                                                                                                                                                                               |  |           |  |  |
|------------------------------------------------|------|-------------------------------------------------------------------------------------------------------------------------------------------------------------------------------------------------------------------------------------------------------------------------------------------------------------------------------------------------------------------------------------------------------------------------------------------------------------------------------------------------------------------------------------------------------------------------------------------------------------------------------------------------------------------------------------------------------------------------------------------------------------------------------------------------------------------------------------------------------------------------------------------------------------------------------------------------------------------------------------------------------------------------------------------------------------------------------------------------------------------------------------------------------------------------------------------------------------------------------------------------------------------------------------------------------------------------------------------------------------------------------------------------------------------------------------------------------------------------------------------------------------------------------------------------------------------------------------------------------------------------------------------------------------------------------------------------------------------------------------------------------------------------------------------------------------------------------------------------------------------------------------------------------------------------------------------------------------------------------------------------------------------------------------------------------------------------------------------------------------------------------|--|-----------|--|--|
| Click to view document list you need to upload |      |                                                                                                                                                                                                                                                                                                                                                                                                                                                                                                                                                                                                                                                                                                                                                                                                                                                                                                                                                                                                                                                                                                                                                                                                                                                                                                                                                                                                                                                                                                                                                                                                                                                                                                                                                                                                                                                                                                                                                                                                                                                                                                                               |  |           |  |  |
|                                                | S.No | Description                                                                                                                                                                                                                                                                                                                                                                                                                                                                                                                                                                                                                                                                                                                                                                                                                                                                                                                                                                                                                                                                                                                                                                                                                                                                                                                                                                                                                                                                                                                                                                                                                                                                                                                                                                                                                                                                                                                                                                                                                                                                                                                   |  | Mandatory |  |  |
| 0                                              | 1    | Authenticated copy of the PAN card of the promoter                                                                                                                                                                                                                                                                                                                                                                                                                                                                                                                                                                                                                                                                                                                                                                                                                                                                                                                                                                                                                                                                                                                                                                                                                                                                                                                                                                                                                                                                                                                                                                                                                                                                                                                                                                                                                                                                                                                                                                                                                                                                            |  | Yes       |  |  |
| 0                                              | 2    | Audited balance sheet of the promoter for the preceding financial year and income tax returns of the promoter for three preceding financial years are promoter for three preceding financial years.                                                                                                                                                                                                                                                                                                                                                                                                                                                                                                                                                                                                                                                                                                                                                                                                                                                                                                                                                                                                                                                                                                                                                                                                                                                                                                                                                                                                                                                                                                                                                                                                                                                                                                                                                                                                                                                                                                                           |  | Yes       |  |  |
| 0                                              | 3    | Copy of the legal title deed reflecting the title of the promoter to the land on which development is proposed to be developed along with legally valid documents with authentication of such title, if such land                                                                                                                                                                                                                                                                                                                                                                                                                                                                                                                                                                                                                                                                                                                                                                                                                                                                                                                                                                                                                                                                                                                                                                                                                                                                                                                                                                                                                                                                                                                                                                                                                                                                                                                                                                                                                                                                                                             |  | Yes       |  |  |
| 0                                              | 4    | The details of encumbrances on the land on which development is proposed including any rights, title, interest or name of any party in or over such land along with details                                                                                                                                                                                                                                                                                                                                                                                                                                                                                                                                                                                                                                                                                                                                                                                                                                                                                                                                                                                                                                                                                                                                                                                                                                                                                                                                                                                                                                                                                                                                                                                                                                                                                                                                                                                                                                                                                                                                                   |  | Yes       |  |  |
| 0                                              | 5    | An authenticated copy of the approvals and commencement certificate from the competent authority obtained in accordance with the laws as may be applicable for the for the real estate project mentioned in                                                                                                                                                                                                                                                                                                                                                                                                                                                                                                                                                                                                                                                                                                                                                                                                                                                                                                                                                                                                                                                                                                                                                                                                                                                                                                                                                                                                                                                                                                                                                                                                                                                                                                                                                                                                                                                                                                                   |  | Yes       |  |  |
| 0                                              | 6    | The sanctioned plan, layout plan and specifications of the proposed project or the phase thereof, and the whole project as sanctioned by the competent authority                                                                                                                                                                                                                                                                                                                                                                                                                                                                                                                                                                                                                                                                                                                                                                                                                                                                                                                                                                                                                                                                                                                                                                                                                                                                                                                                                                                                                                                                                                                                                                                                                                                                                                                                                                                                                                                                                                                                                              |  | Yes       |  |  |
| 0                                              | 7    | The location details of the project, with clear demarcation of land dedicated for the project along with its boundaries including the latitude and longitude of the end points of the project $The project is a project of the projec$ |  | Yes       |  |  |
| 0                                              | 8    | $Proforms \ of \ the \ allotment \ letter, \ agreement \ for \ sale, \ and \ the \ conveyance \ deed \ proposed \ to \ be \ signed \ with \ the \ allottees$                                                                                                                                                                                                                                                                                                                                                                                                                                                                                                                                                                                                                                                                                                                                                                                                                                                                                                                                                                                                                                                                                                                                                                                                                                                                                                                                                                                                                                                                                                                                                                                                                                                                                                                                                                                                                                                                                                                                                                  |  | Yes       |  |  |
| 0                                              | 9    | The number, type and the carpet area of apartments for sale in the project along with the area of the exclusive balcony or verandah areas and the exclusive open terrace areas apartment with the apartment, if                                                                                                                                                                                                                                                                                                                                                                                                                                                                                                                                                                                                                                                                                                                                                                                                                                                                                                                                                                                                                                                                                                                                                                                                                                                                                                                                                                                                                                                                                                                                                                                                                                                                                                                                                                                                                                                                                                               |  | Yes       |  |  |
| 0                                              | 10   | Where the promoter is not the owner of the land on which development is proposed details of the consent of the land along with a copy of the collaboration agreement, development agreement, joint                                                                                                                                                                                                                                                                                                                                                                                                                                                                                                                                                                                                                                                                                                                                                                                                                                                                                                                                                                                                                                                                                                                                                                                                                                                                                                                                                                                                                                                                                                                                                                                                                                                                                                                                                                                                                                                                                                                            |  | Yes       |  |  |
| 0                                              | 11   | The plan of development works to be executed in the proposed project and the proposed facilities to be provided thereof including fire-fighting facilities, drinking water facilities, emergency evacuation services,                                                                                                                                                                                                                                                                                                                                                                                                                                                                                                                                                                                                                                                                                                                                                                                                                                                                                                                                                                                                                                                                                                                                                                                                                                                                                                                                                                                                                                                                                                                                                                                                                                                                                                                                                                                                                                                                                                         |  | Yes       |  |  |
| 0                                              | 12   | The number and areas of garage for sale in the project;                                                                                                                                                                                                                                                                                                                                                                                                                                                                                                                                                                                                                                                                                                                                                                                                                                                                                                                                                                                                                                                                                                                                                                                                                                                                                                                                                                                                                                                                                                                                                                                                                                                                                                                                                                                                                                                                                                                                                                                                                                                                       |  | Yes       |  |  |
| 0                                              | 13   | The number of open parking areas available in the real estate project;                                                                                                                                                                                                                                                                                                                                                                                                                                                                                                                                                                                                                                                                                                                                                                                                                                                                                                                                                                                                                                                                                                                                                                                                                                                                                                                                                                                                                                                                                                                                                                                                                                                                                                                                                                                                                                                                                                                                                                                                                                                        |  | Yes       |  |  |
| 0                                              | 14   | The names and addresses of his real estate agents, if any, for the proposed project;                                                                                                                                                                                                                                                                                                                                                                                                                                                                                                                                                                                                                                                                                                                                                                                                                                                                                                                                                                                                                                                                                                                                                                                                                                                                                                                                                                                                                                                                                                                                                                                                                                                                                                                                                                                                                                                                                                                                                                                                                                          |  | Yes       |  |  |
| 0                                              | 15   | The names and addresses of the contractors, architect, structural engineer, if any and other persons concerned with the development of the proposed project;                                                                                                                                                                                                                                                                                                                                                                                                                                                                                                                                                                                                                                                                                                                                                                                                                                                                                                                                                                                                                                                                                                                                                                                                                                                                                                                                                                                                                                                                                                                                                                                                                                                                                                                                                                                                                                                                                                                                                                  |  | Yes       |  |  |
| 1                                              | 16   | A declaration in FORM 'A' [See rule 3(2)]. DECLARATION, SUPPORTED BY AN AFFIDAVIT, WHICH SHALL BE SIGNED BY THE PROMOTER OR ANY PERSON AUTHORIZED BY THE PROMOTER                                                                                                                                                                                                                                                                                                                                                                                                                                                                                                                                                                                                                                                                                                                                                                                                                                                                                                                                                                                                                                                                                                                                                                                                                                                                                                                                                                                                                                                                                                                                                                                                                                                                                                                                                                                                                                                                                                                                                             |  | Yes       |  |  |