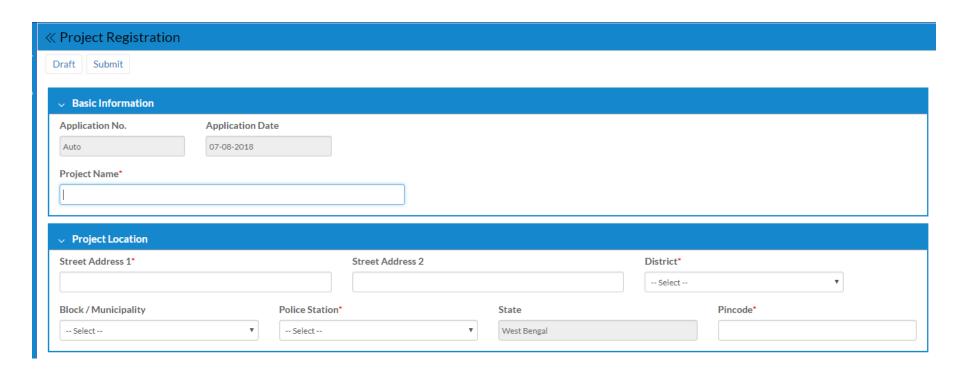

## Project Registration Page

To register your project open "Application Status for Project" from left menu. Here you need to click "Application for Registration of Project"

Provide project name and location – scroll to input next