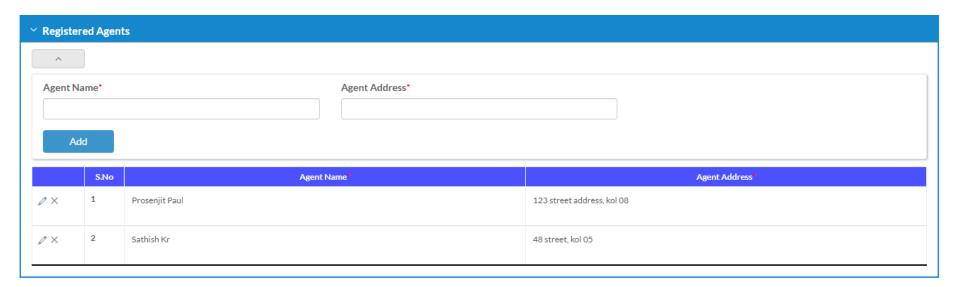

Update Agent details involved for the said project

Mention consultants involved for the said project, like Contactor/Architect/Structural Engineer

Mention the amenities provided in the said project

Upload valid images with valid image title to publish on website. All the details above along with the images will be published to HIRA website publicly after verification