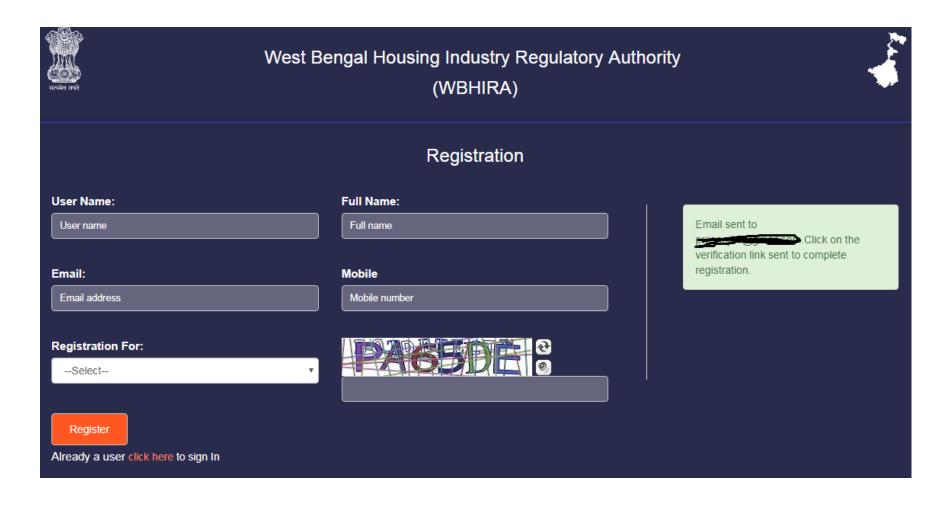

## User Application Registration Page

Provide all the required field and click on submit to register into application.

An email will sent to your mentioned email id for validation.

## After submit on Registration page