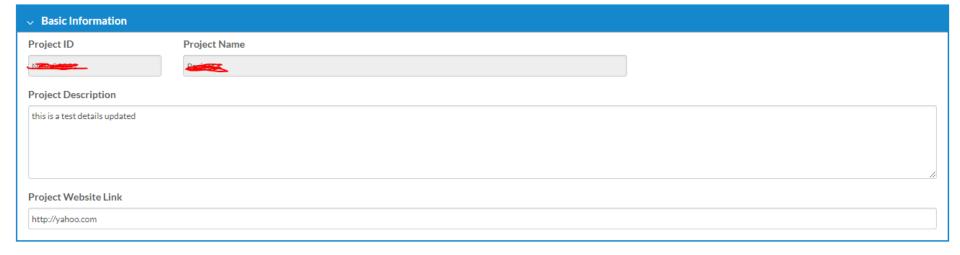

#### Realestate Approved Project History

 If the application got approved applicant can update the project details from this menu