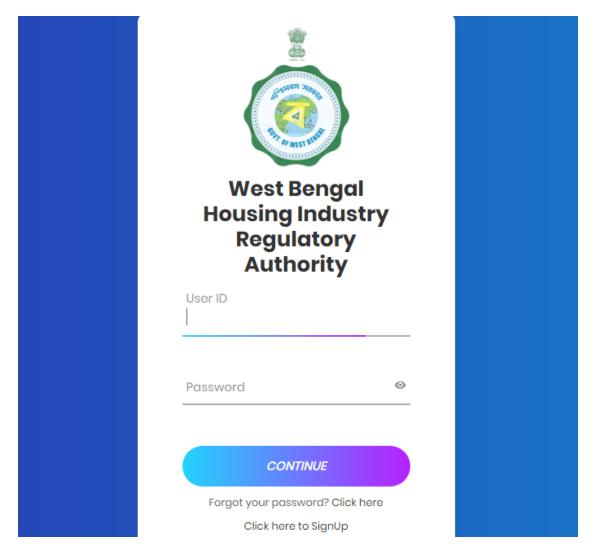

## Login to application

Provide your User Name (in registration page) and password to login