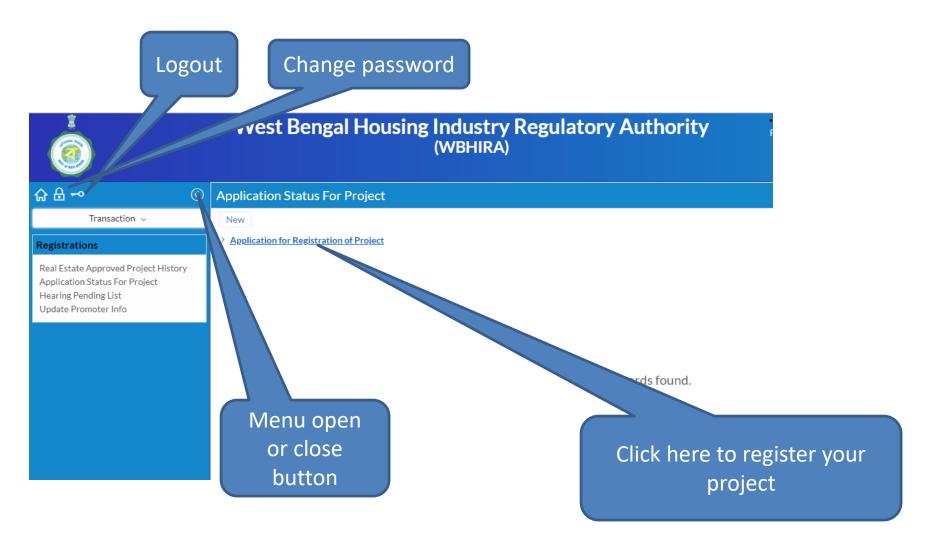

### Dashboard/Home Screen

#### Left Panel Menus

#### Realestate Approved Project History

 If the application got approved applicant can update the project details from this menu

#### Application Status for Project

 Applicant can view the status of submitted applications for project registration. And can apply for new project registration.

#### Hearing Pending List

 If department call for physical document verification applicant can check from this menu

#### Update Promoter Info

 After approval of project applicant need to update his/her promoter profile from this menu

## Project Registration Page

To register your project open "Application Status for Project" from left menu. Here you need to click "Application for Registration of Project"

Provide project name and location – scroll to input next