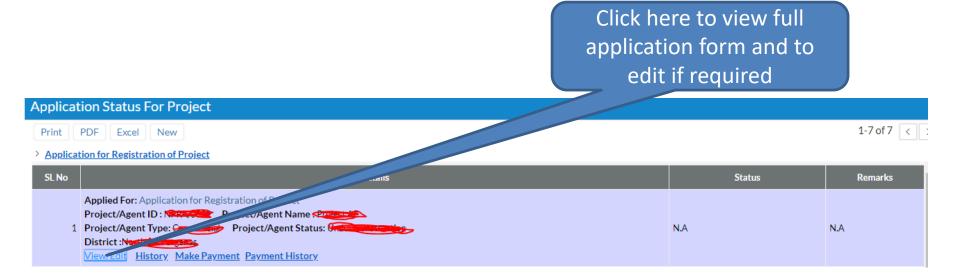

#### Application Status for Project

 Applicant can view the status of submitted applications for project registration. And can apply for new project registration.

#### Returned from department for Rectification

Edit can be possible in case if the application returned from department, or at the time of hearing for physical document verification by the department personnel