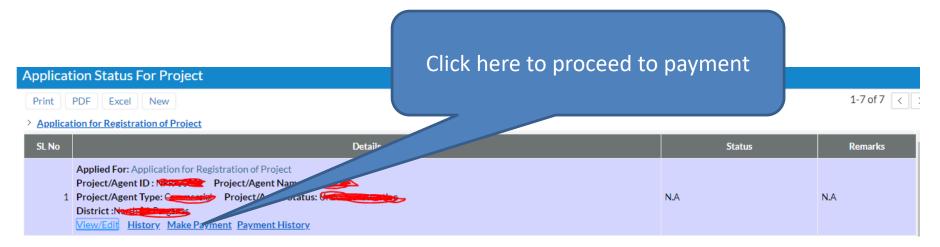

#### Listing of Applications

After submitting the application form it will list the application, and to complete the process and submit to department you need to complete the payment.

Click on Make Payment to proceed to payment